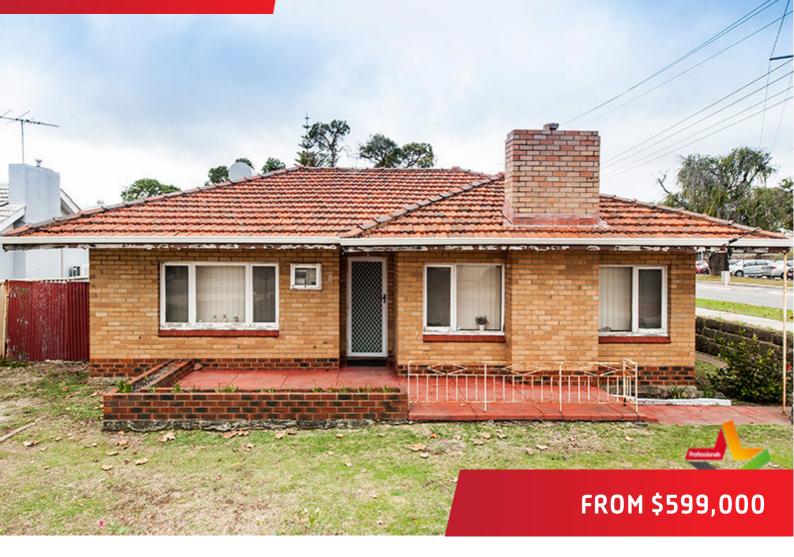

## 2 Beechboro Road South, Bayswater

## LOOK AT THE POTENTIAL

870m2 sub-dividable block in prime location in Bayswater zoned for mixed use which is conveniently located 130 meters from Bayswater Train Station!

Added benefits include: side and rear access, large rear garden and beautiful roses in the front yard.

This solid 1958 brick and tile home with 2 bedrooms, 1 bathroom, lounge, meals area and rear patio plus sleep out, is asking to have a makeover!!

This property could be your dream home located in the ever-popular Bayswater. Close to local restaurants, seafood & veggie shop, bairdressers, the local IGA store and schools. Or if that's not for your

hairdressers, the local IGA store and schools. Or if that's not for you subdivide make your choice!

Bayswater Train Station is walking distance, for easy city access.

All information contained herein is gathered from sources we believe to be reliable. We cannot however guarantee its accuracy and interested parties should make and rely on their own enquiries. Print & marketing powered by iDashboard.com.au