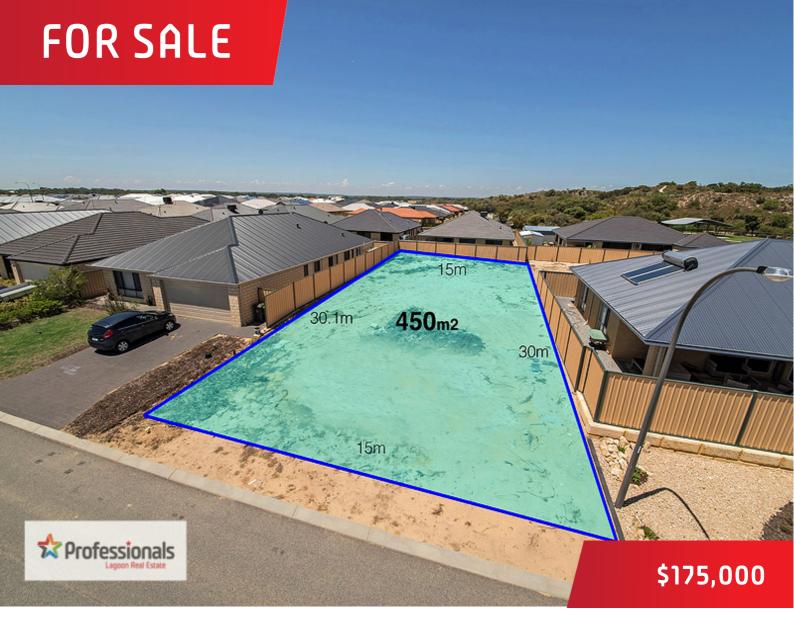

## 4 Tomaree Road, Yanchep

## Massive price drop of \$10,000 down to \$175,000 !!

Last 450sqm block for sale in this great location on Tomaree. Price wise this block is excellent value and is located in walking distance to all amenities.