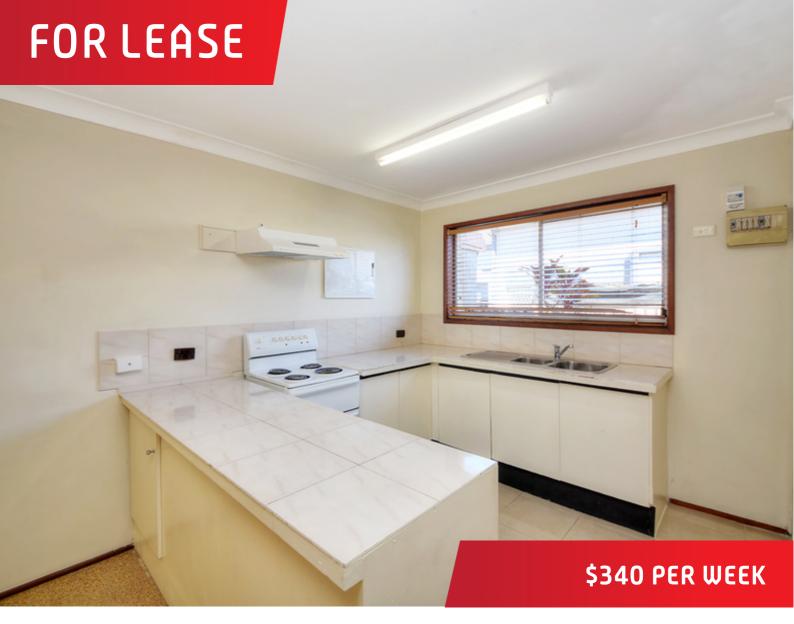

## Short walk to beach

Large open plan unit features two bedrooms both with built in robes. Short walk to North Burleigh Beach, Miami one shopping centre, transport, cafes and restaurants

## Features Include:

- Two Bedrooms both with built in robes
- One bathroom, separate laundry
- Open plan living and dining area downstairs
- Communal back yard
- Single garage
- Close to the beach, public transport and local cafe's
- Brand new dark coloured carpet downstairs!

Rent: \$340 per week Bond: 4 weeks rent