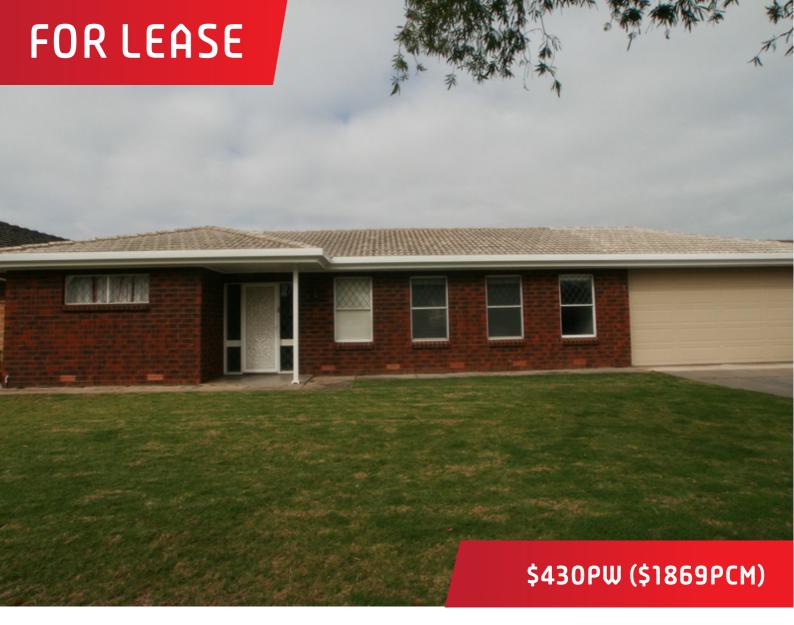

## 4 Glenwood Crescent, Kidman Park

## 4 Bedroom Family Home

Looking for a property with plenty of room for the family. Here is one for you:

- \* 4 Bedrooms
- \* Huge main bedroom with walk in robe and built ins to bedrooms 2 & 3
- \* Massive L-shape living
- \* Casual dine adjacent kitchen
- \* 2 Bathrooms (en-suite to main)
- \* Great backyard for the kids
- \* Split system air conditioning
- \* Double lock up garage under main roof
- \* Short walk to Linear Park & bus stop with shops nearby
- \* Awesome grassed park in the street
- \* Situated in a sought after Western Suburb get ready for summer &