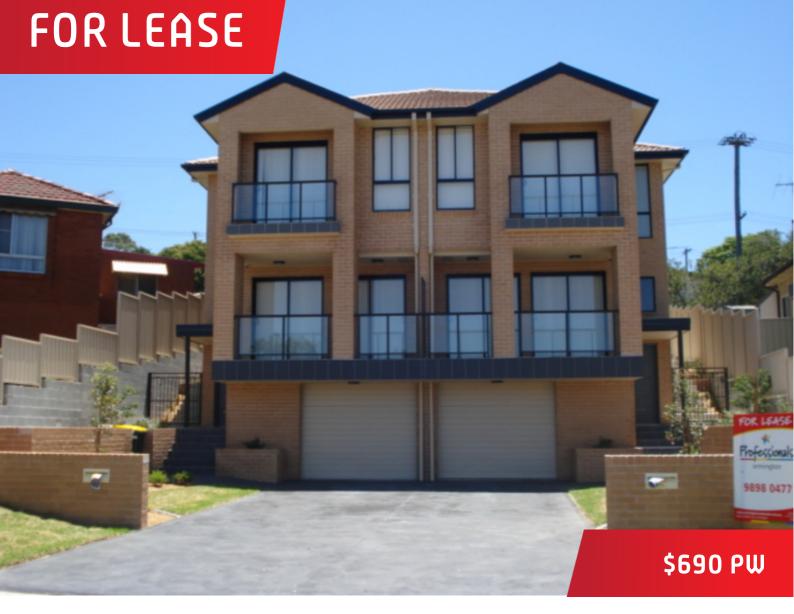

## 20 Heysen Avenue, Ermington

## LUXURY LIVING

Luxury living at its best in this spacious executive residence. Features include 3 large bedrooms with built-ins (main with large ensuite, walk-in wardrobe & balcony), formal lounge room opening onto large balcony with extensive views, open plan dining & family area adjoining stunning kitchen which includes caesar stone benchtops, dishwasher & stainless steel appliances, 2 bathrooms plus 3rd toilet, ducted air-conditioning & ducted vacuum plus alarm. There is also a large 1 1/2 auto lock-up garage + storage with internal access and lovely rear entertaining area. All this situated in whisper quiet street and a short stroll to schools, shopping centre & riverside parklands. For all rental enquiries, please phone (02) 9898 0477