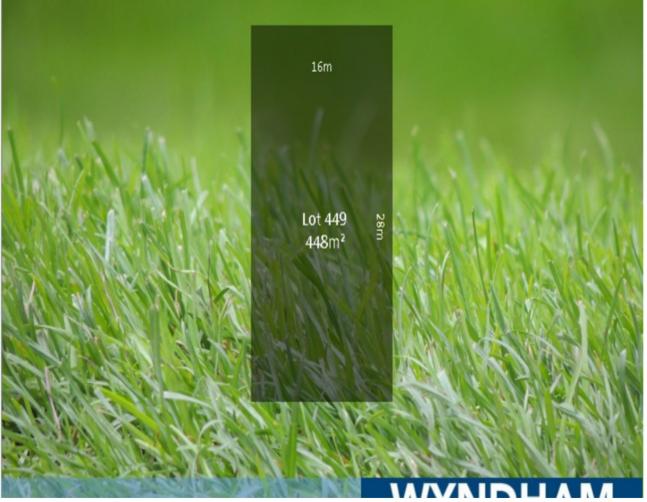

## **Titled Land - First In Best Dressed**

Build your dream home only minutes away from all amenities, everything is at your door step!

Situated on a fantastic 448 m2 (approx) allotment with approximately 16m frontage and 28m in length, Titled land.