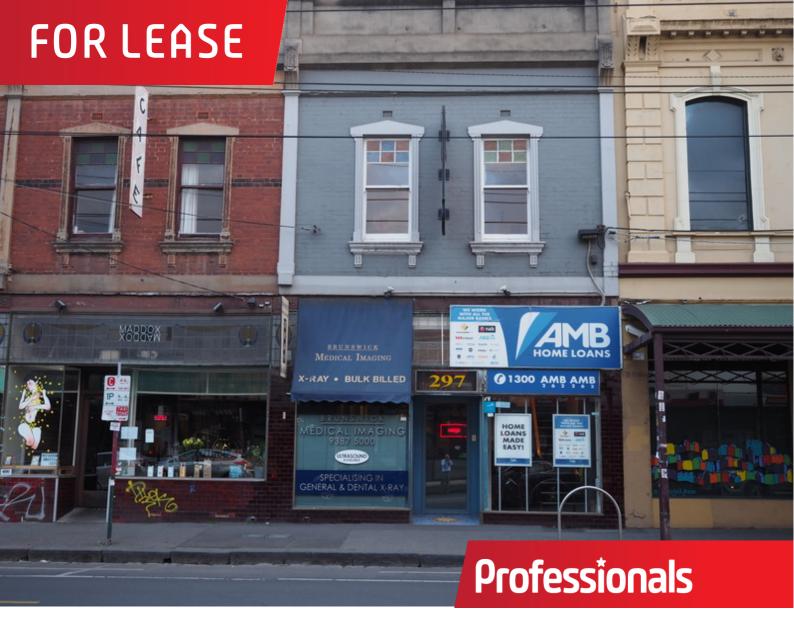

## 1st Floor/297 Sydney Road, Brunswick

## Fully Fitted-Out Offices - Brunswick

Fully fitted first floor office suite.

120 sq. metres approx.

Includes reception and 4 offices

NBN connected. Network cable to all rooms.

6 terminal phone system (no contract).

Fully furnished with cabinets, desks etc.

Ducted heating and cooling.

Tram at front door.

For further details or to arrange inspection contact Peter Gibson on 0412 306 006