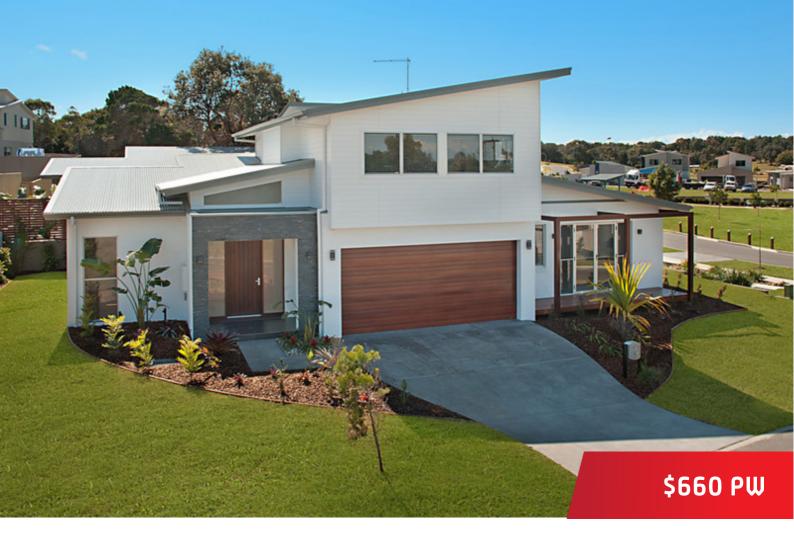

## 1/31 Minley Crescent, East Ballina

## Immaculate Executive Duplex

Architecturally designed duplex features 4 bedrooms, 2 bathrooms & DLUG + remote. All bedrooms have built-ins & ceiling fans. The doubleheight ceiling in the kitchen & in the open-plan living areas. Upper level study space could also act as a second living area. High-quality finishes throughout. Large, covered outdoor entertainment area & fully landscaped fenced yard. Situated in the North Angels development, close to shops, schools & the beach. No pets.