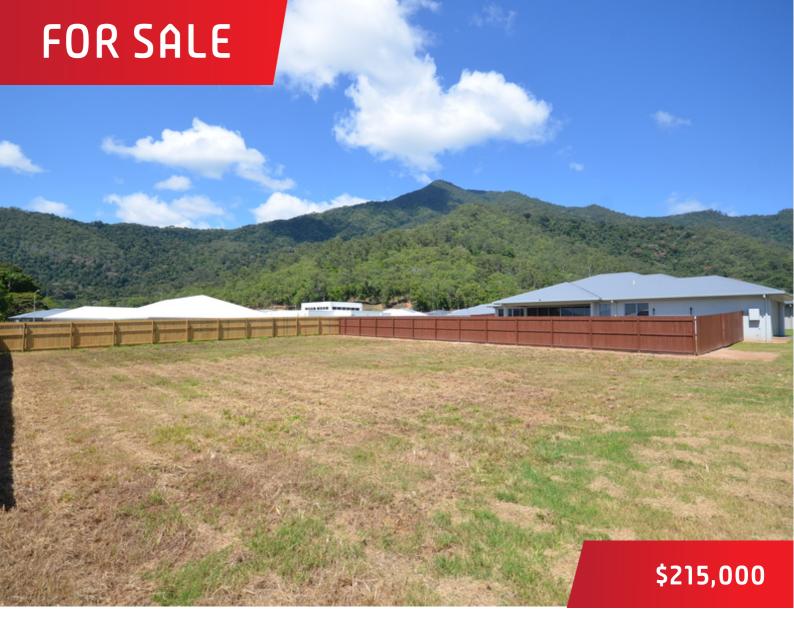

## 168 Isabella Road, Edmonton

## Millhouse Estate.....900m2 fenced

BIG BLOCK in the new and ever-popular Millhouse Estate. With a fantastic rainforest hills backdrop this is the place where it can all come true for you.

Save big bucks by building your new home and taking advantage of the \$20,000 QLD First Home Owners' Grant.

There is room to build your dream home and a pool or a shed and still plenty of yard for the children and pets to play.

Near new fencing on three sides saves you thousands and a SOIL TEST report is available.