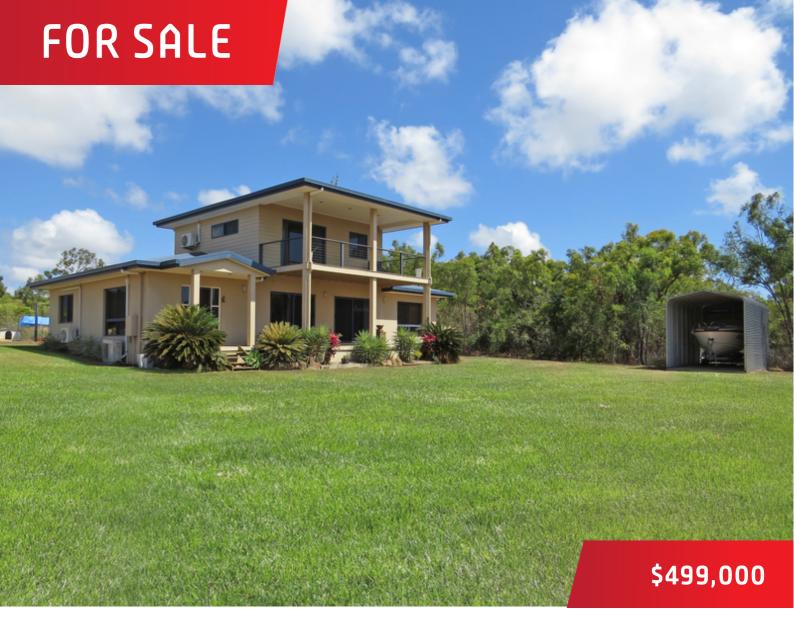

## 17 Bayview Crescent, Bowen

## BIG 1 ACRE - LARGE FAMILY HOME

HARD TO FIND! Large four bedroom family home on 4001m2 parcel of land. So much room for the whole family to spread out inside and outside. This carefully designed family home in rural surrounds is just 5 minutes from Bowen Post Office. The master suite is upstairs on its very own level and takes up the entire top floor of the home, there is a large walk-in robe, en-suite with a luxurious spa, bay views and a private balcony all just for the master suite. Downstairs are the three additional bedrooms, the main bathroom, laundry, two very spacious and seperate living areas, wonderful kitchen and outdoor living space. A three bay shed provides ample storage area, but you also get an additional boat shed.