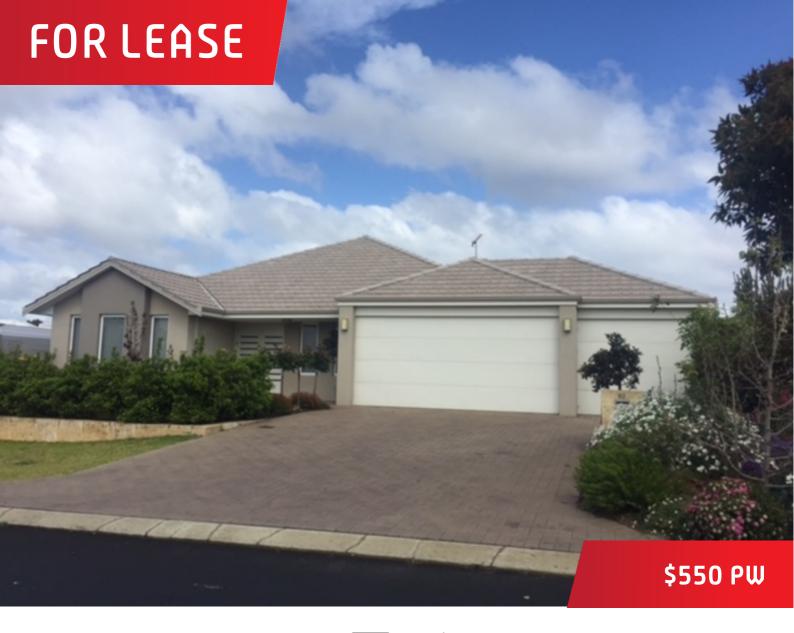

## 62 Wentworth Loop, Dunsborough

## Modern Family Home

This solid brick home is texture coated with a tiled roof  $\mbox{\bf \&}$  as you enter you are greeted with an

impressive stone feature wall & large 600x600 rectified floor tiles that flow through the open plan