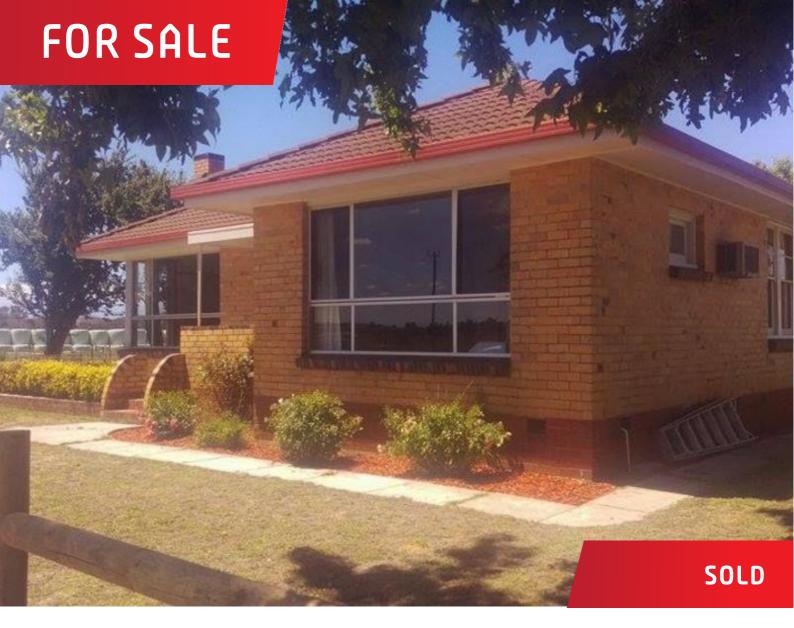

## 174 Lochs Creek Road, Trafalgar

## SOLD

This property consists of a well laid out 4 bedroom home which is located in the heart of highly productive pristine farmland in Trafalgar, a town in the West Gippsland region of Victoria on the Princes Highway and main Gippsland railway line about 20 kilometres east of Warragul. This property is only 2.5km from the Trafalgar Train Station and CBD, 1 hour 40 mins from Tullamarine Airport, and 1 hour 20 mins from Melbourne CBD.

This is a well-presented lovely family home and established dairy with magnificent panoramic views of the snow-capped Mount Baw Baw in winter, Strzelecki Ranges to the south and divine countryside all year round.