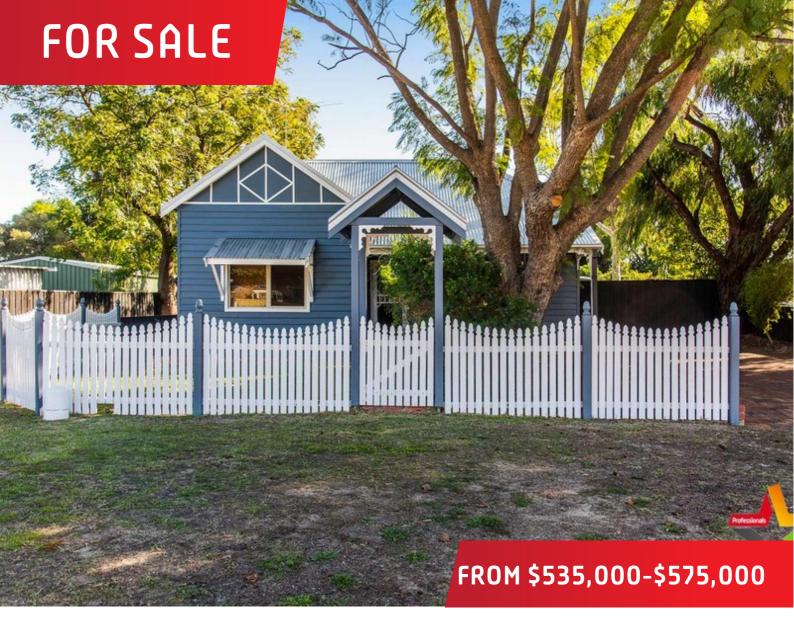

## 19 Fifth Avenue, Bassendean

## STRIKING CHARACTER FEATURES

This gorgeous Circa 1940's "Jacaranda Cottage" is in exquisite shape for an 80 year old and matching its extensive internal refurbishments has profited recently from a stunning external facelift.

Set in a very desirable location and presenting better than most, this sensational home on an Easycare 459m2 block is an absolute pleasure to present and is sure to tick every single box on your wish list, boasting an extensive list of "I wants" including polished Timber floorboards, High ceilings and Picture rails - You'll be totally forgiven for falling in Love at first sight.

Freshly painted both internally & externally and with great attention to detail, presented exactly like a display home, you can just move your furniture in and enjoy the lifestyle this timeless character home offers for many years to come.