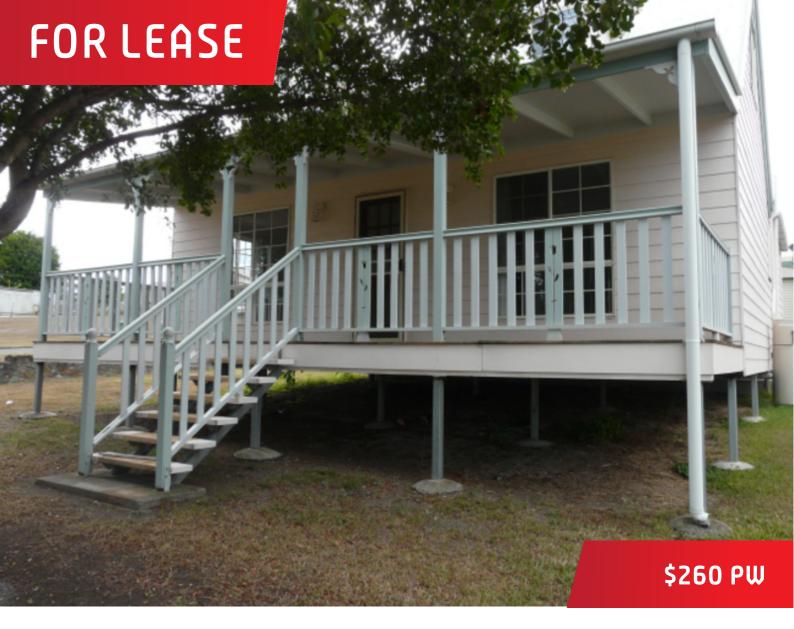

## Cute Cottage..... under application

Two Storey Cottage with Three bedroom (two bedrooms are upstairs) Timber kitchen with open plan living area. Front verandah. Double shed to rear. Not fully fenced.