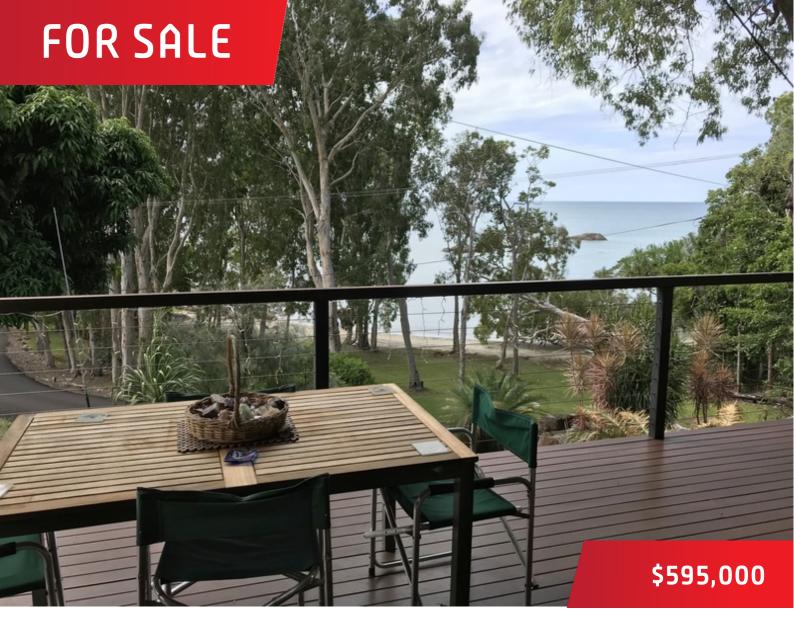

## 42 Koombal Esplanade, East Trinity

## BEACHFRONT PARADISE

JOHN RYLAND is selling this wonderful beachfront home sensational Koombal Esplanade. One of only seven homes in this tiny community, the home sits high above a three-car garage and has breathtaking views of the beautiful Coral Sea from the living room and front balcony. With the beach out front and tropical rainforest hills to the side and behind the property, this surely is a tropical paradise.

- \* Three air conditioned bedrooms
- \* The master bedroom with ensuite and two built-in robes
- \* Large, open living room with high ceiling and windows all round
- \* Kitchen with gas cooking, dishwasher and walk-in pantry
- \* Two-car and single-car garages below. The 1-car garage is tiled and has a kitchenette and bathroom
- \* 6m x 4m shed with power, 2.5kW solar power and three water tanks