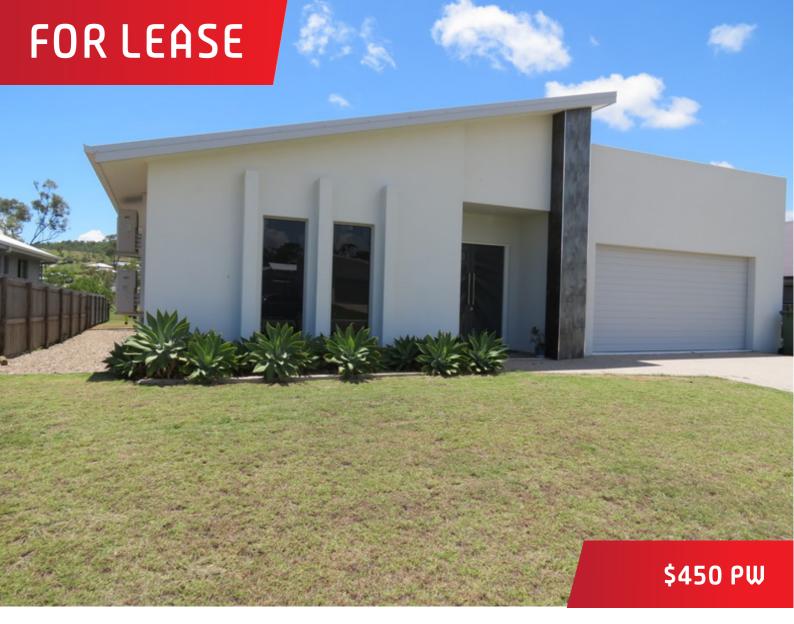

## 40 Scenic Crescent, Bowen

## **AUAILABLE 15 JANUARY**

SEA VIEWS, LAKE & PARK - yours to enjoy in this spacious home. BIGGEST, COOLEST living area has unbroken air flow from front to back & ALL AIR CONDITIONED as well... This home has the coolest design you could wish for, plus a full width rear deck with views to the adjoining parkland and lake. Kitchen has walk-in pantry, large Euro style gas/electric range, stylish range hood, dishwasher & wine cooler. FOUR AIR CONDITIONED BEDROOMS, all have built ins (the tiled front room makes a good study). Main bedroom opens onto deck and has a unique en-suite and huge walk-in robe combination. The spacious media room is wired for sight and sound with data cabling extending throughout the home, including to all bedrooms and television points. A double garage has interior access. Whitsunday Shores is approx. 10 minutes drive from the main street shopping and a school bus services