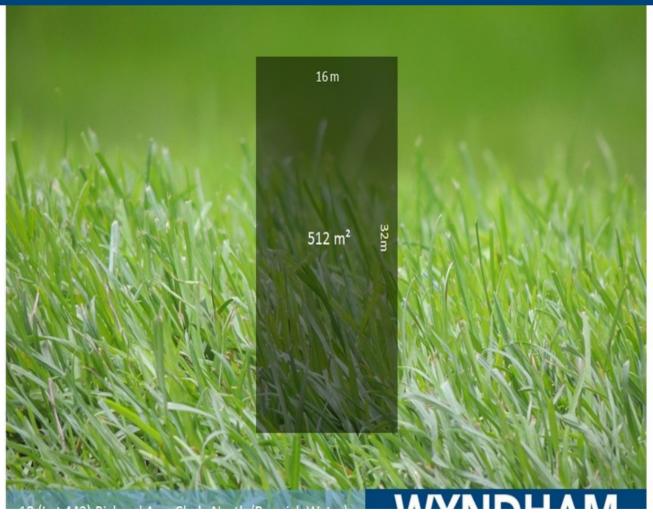

Close to schools, shops, public transport, child care & other facilities.

What more could you ask for, with a 16.00m (approx.) frontage along with the depth equaling to 32.00m (approx.). This totals to a versatile 512m2 (approx.).