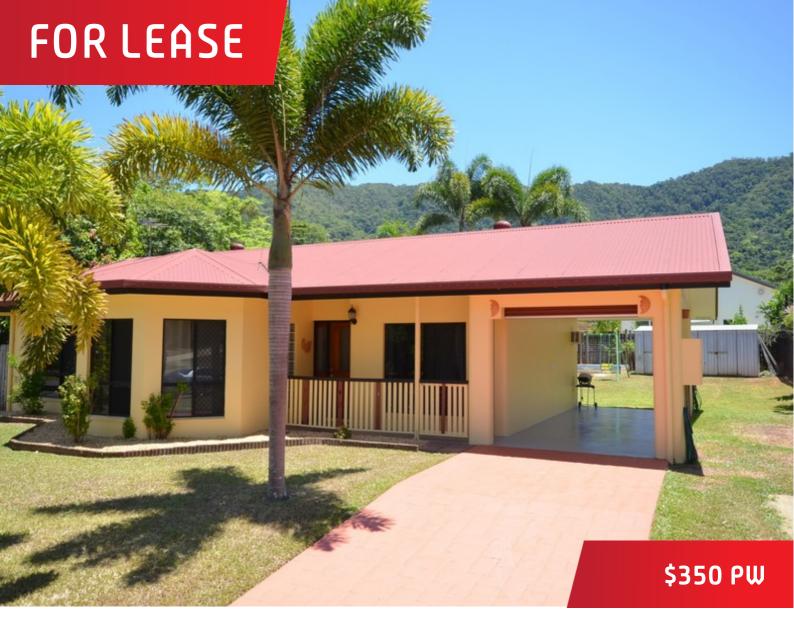

## 44 Timberlea Drive, Bentley Park

## UNDER APPLICATION - Low maintenance yard with no

Low maintenance home with large back yard, Side access  $\ensuremath{\mathfrak{E}}$  no left hand side neighbours

Freshly painted throughout, Combined living and dining room with split -system air conditioning. Spacious kitchen complete with gas cooking and extra cupboard space, All bedrooms have built-in wardrobes - two bedrooms are air conditioned, security screens, Convenient two-way modern bathroom with direct access from the master bedroom, Garden shed, mountain views, Pet NEG, 6/12 month lease. AVAIL 22/1/2018.