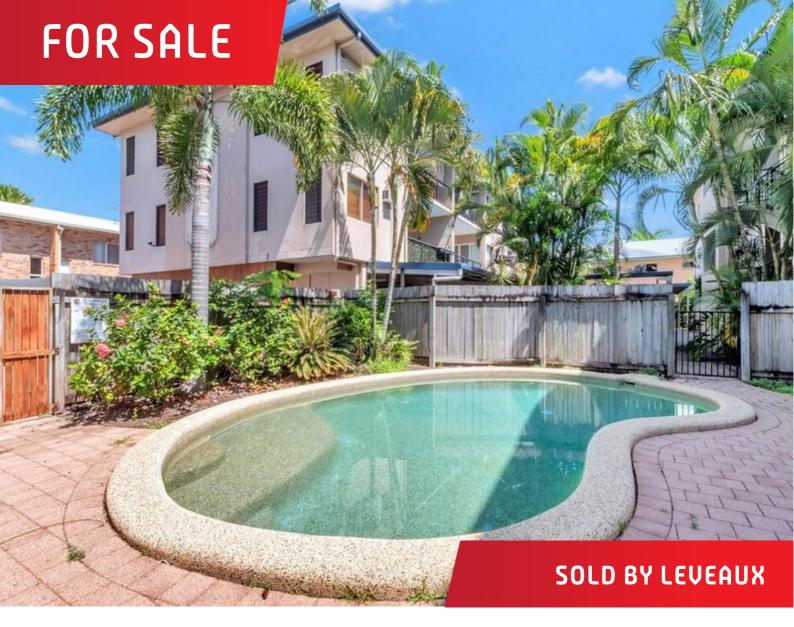

Security gate, secure underground parking and pool in the complex. Low body corporate fees of \$2,455 per year. Healthy sinking fund. Would rent out at approx \$280 - \$300p.w.

Reduced to \$178,000