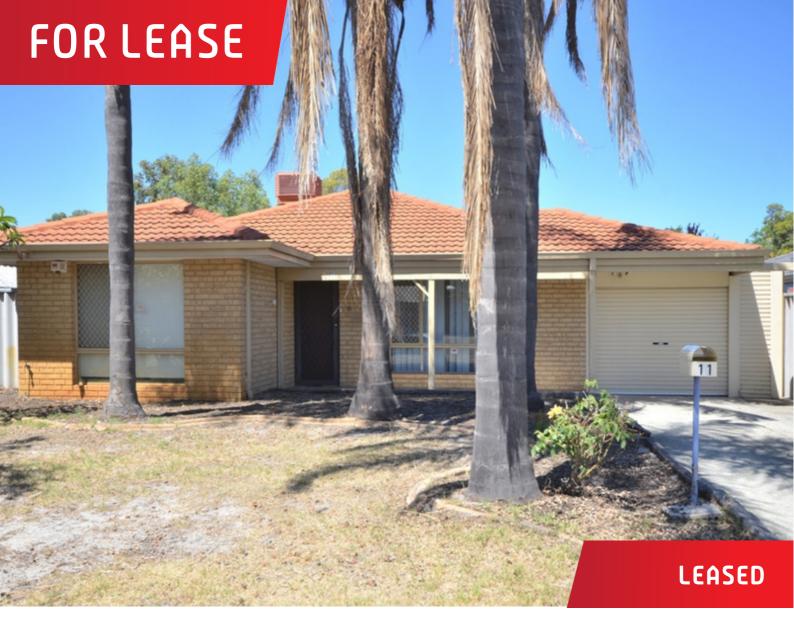

## 11 Galaxy Way, Carlisle

## 4 Bedroom, 2 Bathroom Home

This four bedroom, two bathroom home on a 460sqm regular shaped block is situated on a very quiet, small street with easy access onto Orrong Road straight into the city or a quick walk to the Carlisle or Oats Street train stations.

Accommodation includes entrance area, separate front living room, walk through to the kitchen/dining area, four bedrooms, two bathrooms, two toilets and a separate laundry.

Special features include;

Fully ducted evaporative air-conditioning throughout the property. Electric oven, gas hotplates and dishwasher.