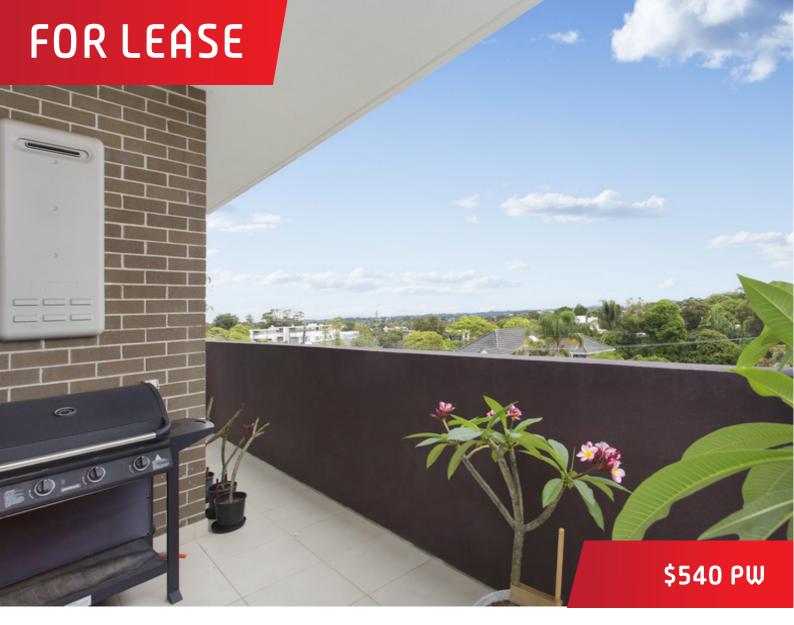

## Spacious 2 Bedroom Unit with Airconditioning!

Located on the top Floor with lift access is this air conditioned 2 bedroom unit in Peakhurst, only minutes drive to local shopping centres and train stations.

This amazing unit comprises of the following positive attributes:

- \* 2 Spacious Bedrooms Both Complimented With Built-ins
- \* Double brick Construction
- \* NE Aspect With Sweeping District Views
- \* Open Plan Lifestyle Design, Tiled Lounge Area
- \* Spacious Lounge & Dining Areas With Air Conditioning
- \* Modern Bathroom & Private Ensuite in Main Bedroom
- \* Stylish Gas Kitchen With Caesar Stone Bench and Dishwasher
- \* Fantastic Balcony With Great Outlook
- \* Auto Gate to Security Parking With Storage Cage