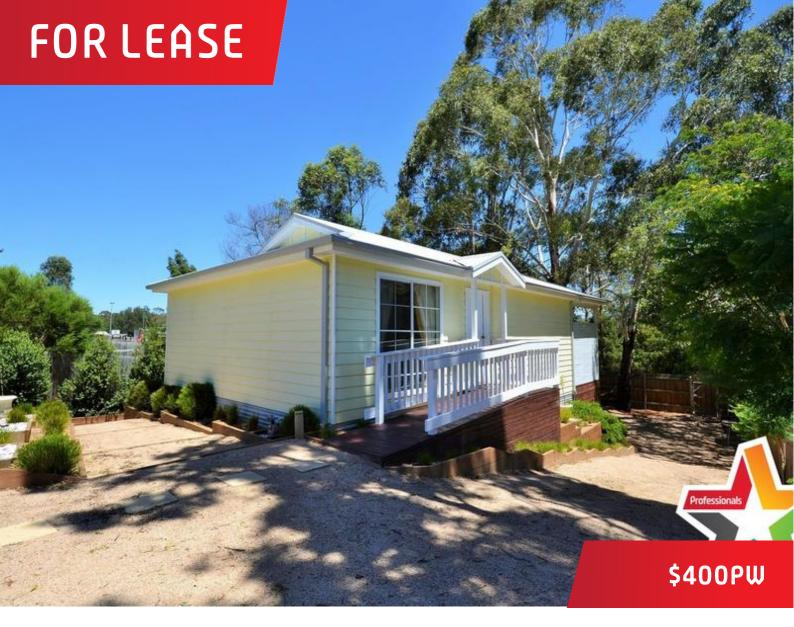

## 2/41 Esther Crescent, Mooroolbark

## 2 Bedroom Delight!

This lovely 2 bedroom unit has the WOW factor. Featuring master bedroom with built in robes and built in robes to the second bedroom also. Large bathroom combined with laundry, hostess kitchen with gas oven, gas hotplates, dishwasher and the comfort of split system heating and cooling. Kitchen overlooks the lounge room area and enters out to a low maintenance garden with covered entertaining area/verandah backing onto the public park & reserve. Single carport at the front of the property and only moments from the heart of Moorooolbark. Make this your next place to call home. Pets Considered. Photo ID required at inspections.