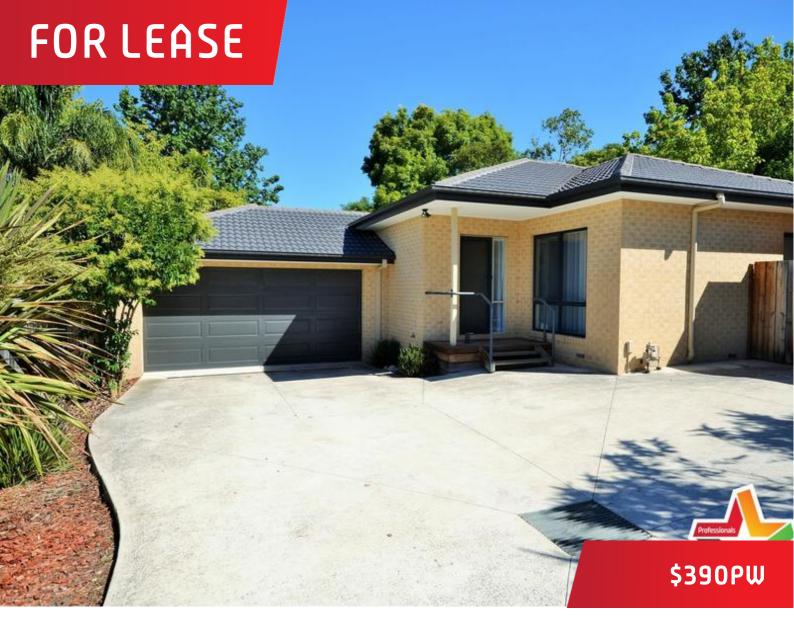

## 12A Lansell Road, Mooroolbark

## THREE BEDROOM FAMILY HOME

This three bedroom brand new family home has much to offer. Master bedroom with built in robes and ensuite. The other two bedrooms also have built in robes. Good sized tiled lounge meals area with airconditioning. Kitchen with stainless gas appliances and dishwasher. Modern stylish bathroom with bath and separate toilet, double garage, gas ducted heating and a short stroll to Bimbadeen Primary School. No Pets. PHOTO ID REQUIRED.