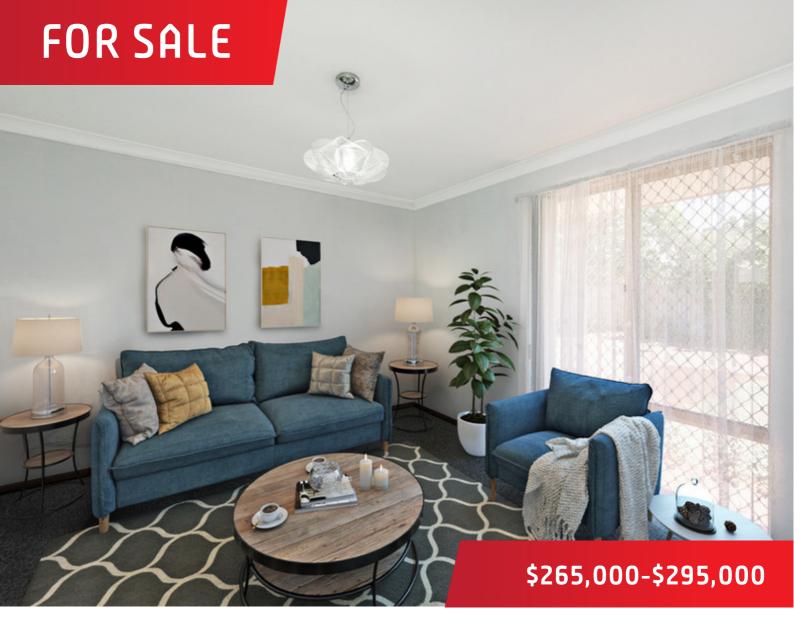

## LOCATION, LOCATION

Easy care and convenient- Ready to move in.

Designed to ensure low-maintenance living, this home boasts an open plan living area with a functional kitchen with 600mm appliances and a main bedroom with double built in robe. It also features 2x reverse cycle air-conditioners, main central bathroom with combined shower & W/C, 1/2 linen cupboard, 2 door cupboard, security screens, and a single lock up garage with remote control and extra space for parking as well. This complex is only among 1/11 Geraldine Street & 2/11 Gerladine Street right at the end of the cul-de-sac separate from the remaining 9 complexes which gives you much more privacy, but to also make you feel safe and secure to create the perfect lock-up-and-leave lifestyle. Conveniently located within walking distance to all of Bassendean's amenities, the local shopping precinct, pub, train station, public