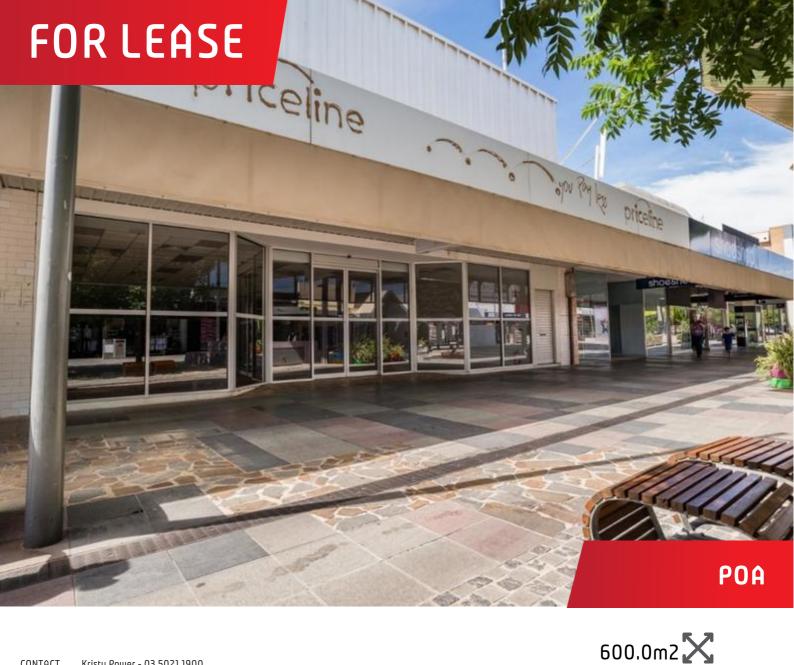

## 62-64 Langtree Avenue, Mildura

## Rare retail opportunity

- Prime position in Langtree Mall
- Generous floor area of approx. 600m2
- Good open plan footprint
- Large high profile shopfront
- Reverse cycle air conditioning
- Rear lane roller door access
- Upstairs area of 450m2 available at additional charge
- MRCC Rates approx. \$10,460 pa + gst
- LMW Rates approx. \$990 pa + gst.