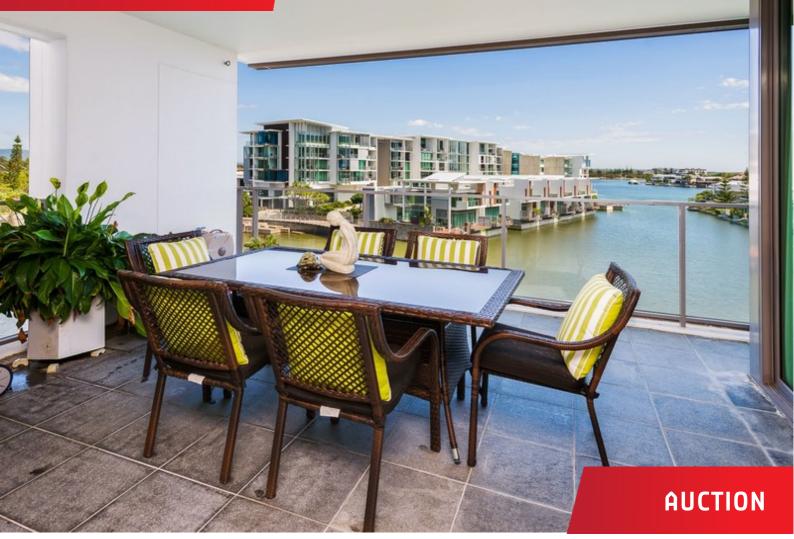

## Prized Northerly Aspect Glorious Water Views Oversized At 238 m2\* this substantial apartment offers house like proportions

3 💻 2 💓 2 👘

and privacy. With a superior Northerly aspect, you will enjoy light filled rooms and magic Broadwater and Inlet views framed through walls of glass. The flow through floor plan, with large multiple living spaces open onto the protected outdoor entertaining areas and the master bedroom enjoys its own separate wing with balcony access. This prestigious architectural environment, developed by Mirvac, incorporates resort facilities including 3 pools (including heated 2), spa, BBQ areas, gym, Artichoke Restaurant and 24 hour Security. -3 double bedrooms

-Master with spa bath, double vanities, separate shower and mirrored built-in robes

-2 other bedrooms with built in robes and shared bathroom

7401/2 Ephraim Island Parade, Paradise Point

All information contained herein is gathered from sources we believe to be reliable. We cannot however guarantee its accuracy and interested parties should make and rely on their own enquiries. Print & marketing powered by iDashboard.com.au