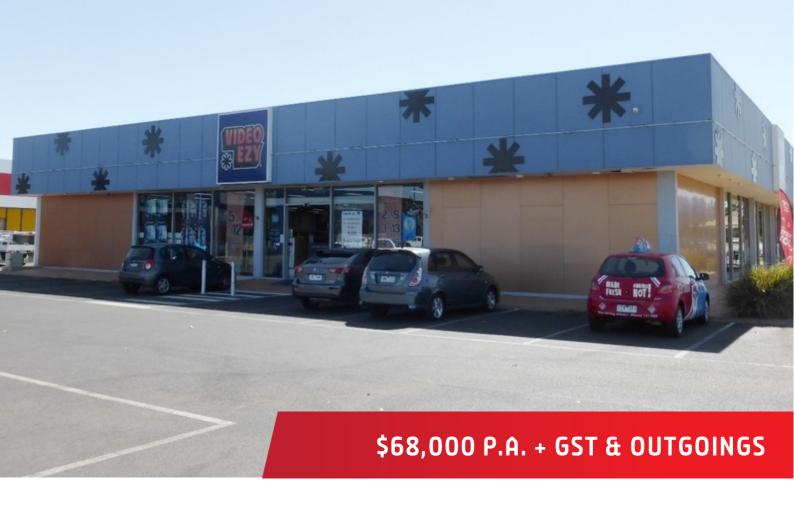

## 812 Fifteenth Street, Mildura

## Location, Location, Location

- Prominent position on Fifteenth Street.
- Between busy San Mateo & Etiwanda Avenues
- Neighbouring National Retailers
- 800m2 approx.
- Main showroom, staff amenities & roller door access
- Evaporative cooling
- Plenty of customer parking
- Council rates of approx. \$8,965 per annum
- Water tariffs of approx. \$2,153 per annum
- Body Corporate Fess if approx. \$5,069 per annum