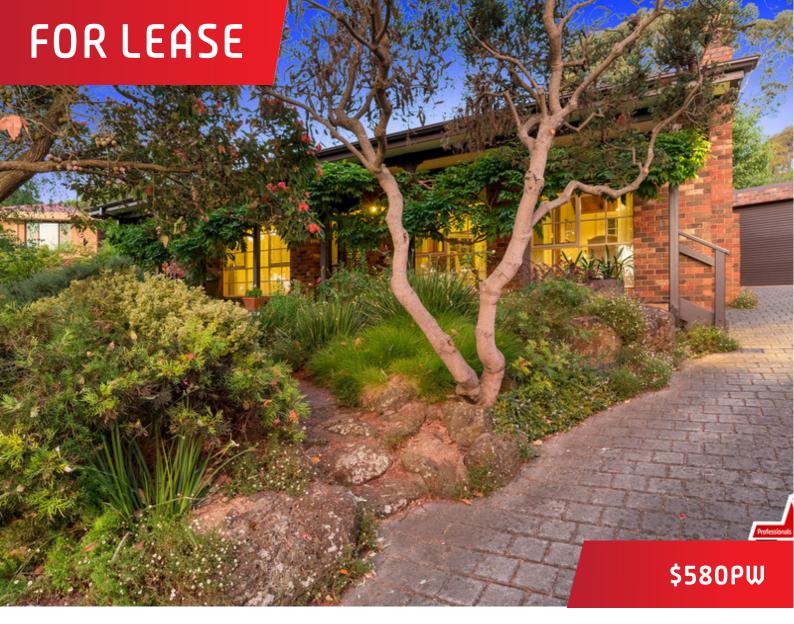

## 5 Gill Place, Mooroolbark

## TRUE FAMILY HOME WITH FIVE BEDROOMS!!

Sitting proudly nestled in the bowl of a quiet court in a great location! An inspection will not disappoint of this well presented home that features the comforts of gas ducted heating & evaporative cooling to keep you comfortable all year round. Offers a well-appointed country style kitchen with stone bench tops, gas cook top, double electric ovens & the bonus of a dishwasher. Character filled spacious lounge, dining room, adjoining meals area to the kitchen & family room gives you 2 separate living zones. Master bedroom offers large walk in robe & ensuite with all other bedrooms featuring built in robes & the main bathroom with separate bath & shower. Extras include double lock up garage with remote control door & situated walking distance to Mooroolbark College, Bimbadeen Heights & Rolling Hills Primary & within easy access to Mooroolbark & Chirnside Park. Pets Considered!