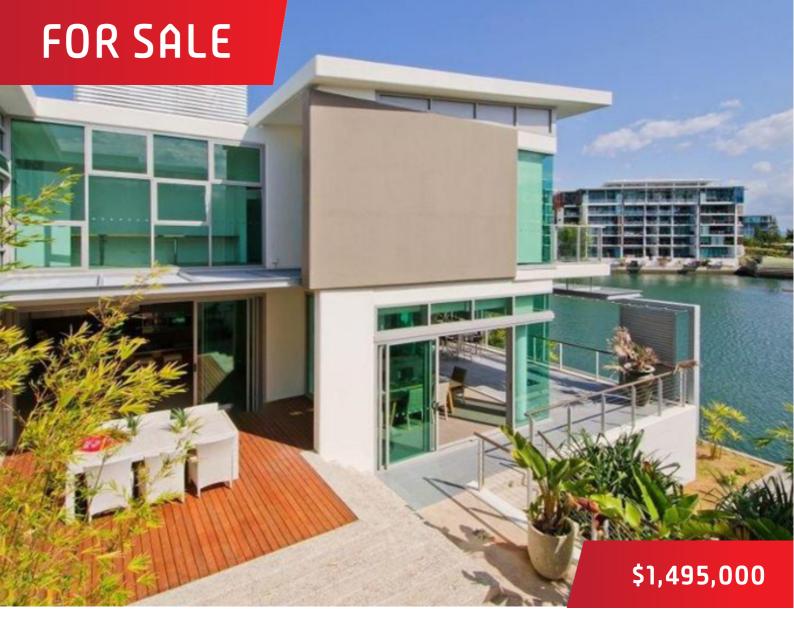

## 8104/2 Ephraim Island Parade, Paradise Point

## SPECTACULAR ARCHITECTURAL VILLA OPULENT

This sophisticated villa offers the discerning buyer a remarkable 480\* m2 of living and entertaining spaces with outstanding architectural detail. Situated in the highly sought after 'Promontory' precinct, Villa 8104 spans three levels and has multiple living zones that capture the best aspects of the park & water landscapes that surround you. Master built to commercial standards and finished with a rich palette of stone, glass, timber and steel, this is truly is relaxed luxury living. The excellent floor plan offers both intimate and large scale spaces, as well as a central kitchen that will be the hub of the home with its seamless transition to the multiple outdoor areas.