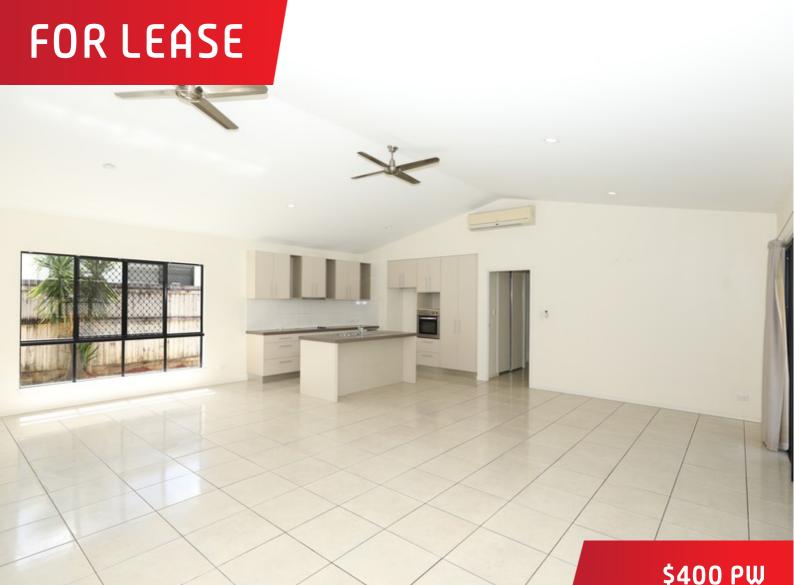

## UNDER APPLICATION - Modern Fully Air Conditioned

Large four bedroom fully air conditioned (split systems) home with contemporary design. Open plan living area with vaulted ceilings overlooking large patio ideal for entertaining. Modern kitchen with ceramic cooktop, range hood, dishwasher and plenty of storage. The main bedroom is away from other bedrooms and has a large walk in robe and ensuite. All bedrooms have built-ins and quality carpet. Double lockup garage with remote and internal laundry. Fully fenced low maintenance gardens with small garden shed. Close to schools, shopping centre, Sugarworld and the new Southside sporting precinct. Available now. Contact Professionals Cairns South to inspect on 4045 4433.