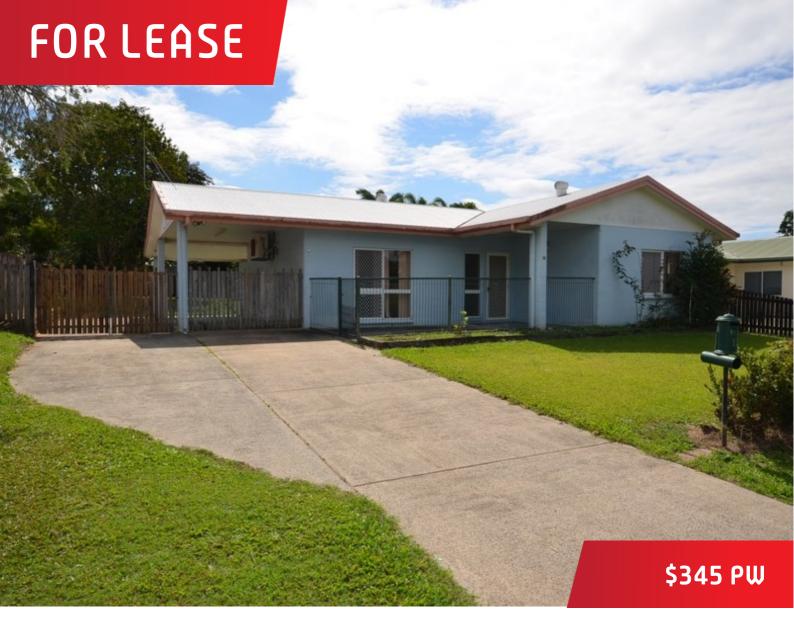

## 19 Turner Close, Gordonvale

## UNDER APPLICATION - Affordable Gordonvale with side

This home is private and secure in a perfect location in Gordonvale. Fully fenced and security screens throughout it has the added bonus of side access through to the backyard. Beautiful outdoor entertaining area which leads on to a single carport as well as an external laundry. Not only this, but built in robes will keep the kids under control as well! Air-conditioning in lounge and 2nd bedroom. Vinyl to the living area and carpet bedroom. Shower/bath combination to bathroom which services bedrooms. Pets negotiable, 6 or 12 month lease. Garden shed at rear and large shady tree for the kids. Phone our office to register for an inspection. AVAILABLE 2/4/2018.