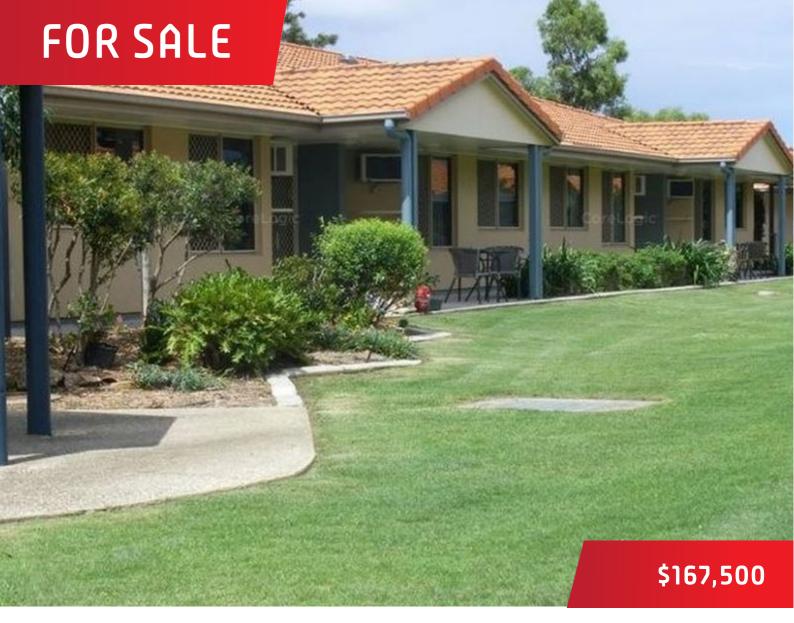

## Two Units for the PRICE of One

Two Units on the one title returning over 7.5% net profit, currently tenanted and returning \$840.00 per fortnight.

These centrally located units offer walking distance to shops and public transport.

Features of each unit include:

- ·Air conditioned, open plan living area + kitchenette
- One Bedroom with built in robes
- ·Wheelchair friendly bathroom

Community facilities include:

- In ground pool
- ·Library
- Dining Room
- Outside Gazebo areas