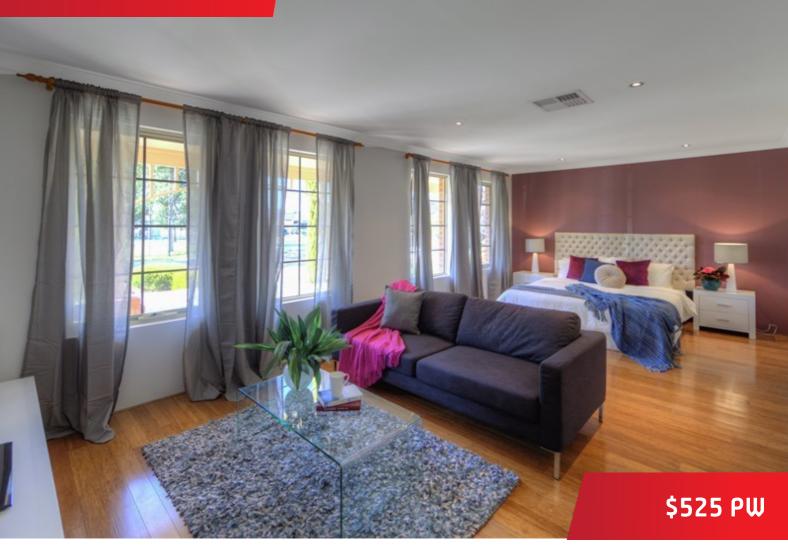

Enjoying quality fittings and modern decor throughout this outstanding home boasts such features as

• Huge master bedroom, which is 7.2m by 4.3m

• Ensuite double vanity for him and her

• Separate toilet

•Beautiful double door entrance

•Bamboo flooring throughout

• Home Theatre