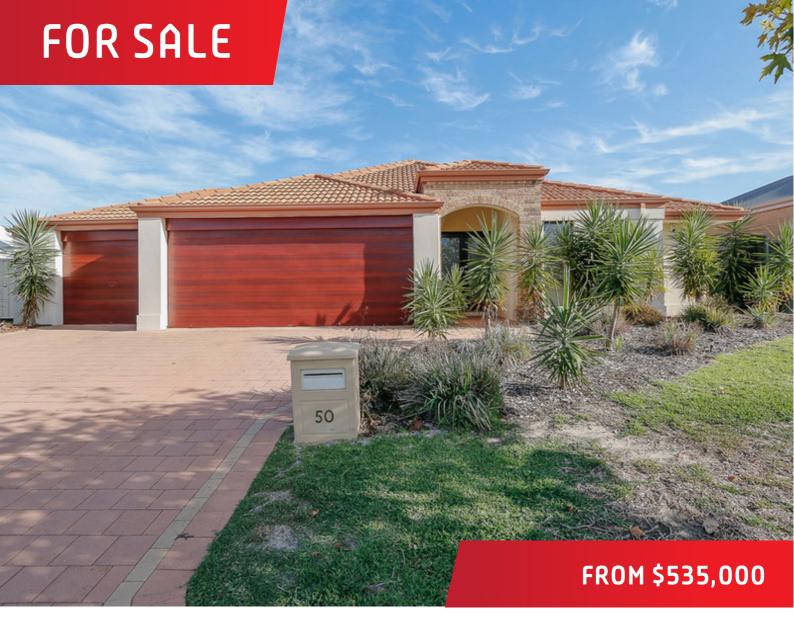

## 50 Beechwood Circle, Aveley

## SPACIOUS FAMILY HOME THAT TICKS ALL THE BOXES..

Located in the popular suburb of Aveley sits 50 Beechwood Circle. This beautiful 4x2 family home comes complete with study, home theatre and activity room and ticks all the boxes!

This home is tiled throughout the main living areas and is sure to please with plenty of room for the kids to run around. With double door entrance, stepping through the master bedroom which is fitted with quality carpet complete with walk in robe and a generous size ensuite with a separate toilet which can also be access from the hallway. With an enclosed theatre room and a large 44sqm attic, a good size double enclose study, three good size minor bedrooms complete with double door mirrored built in robes sitting between a spacious activity room. The big family and dining room is all tiled and looks out onto the