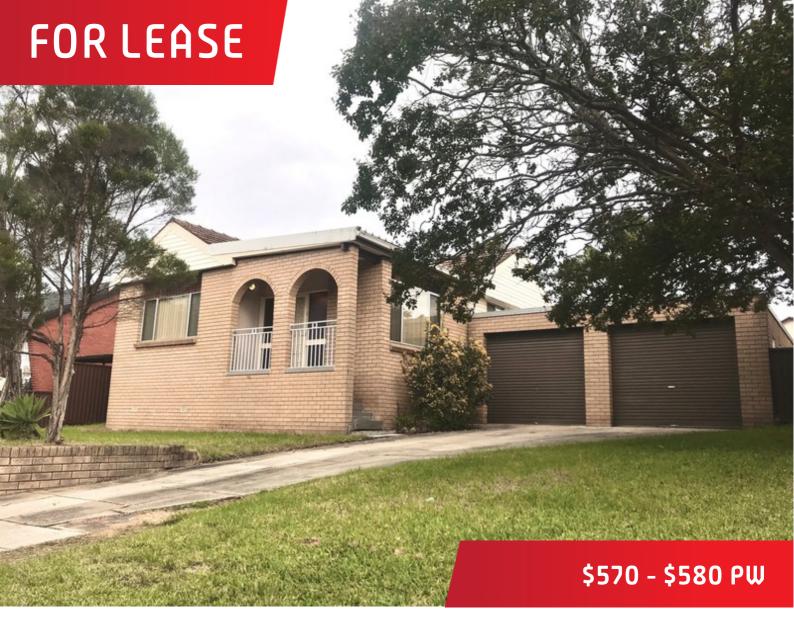

## 3 Tallawarra Avenue, Padstow

## SPACIOUS DOUBLE BRICK BEAUTY, OVERSIZED GARAGE

Set in a convenient location this 3 bedroom brick home will not disappoint. This spacious home offers separate lounge and dining areas plus a family room, a well presented kitchen and bathroom, built in wardrobes to all bedrooms, and an easy-care yard.

A stand-out feature of this spacious family home, is the oversized double lock-up garage with ample workshop, storage space, and internal access.

You will love the convenient, close proximity to Padstow shops and train station.