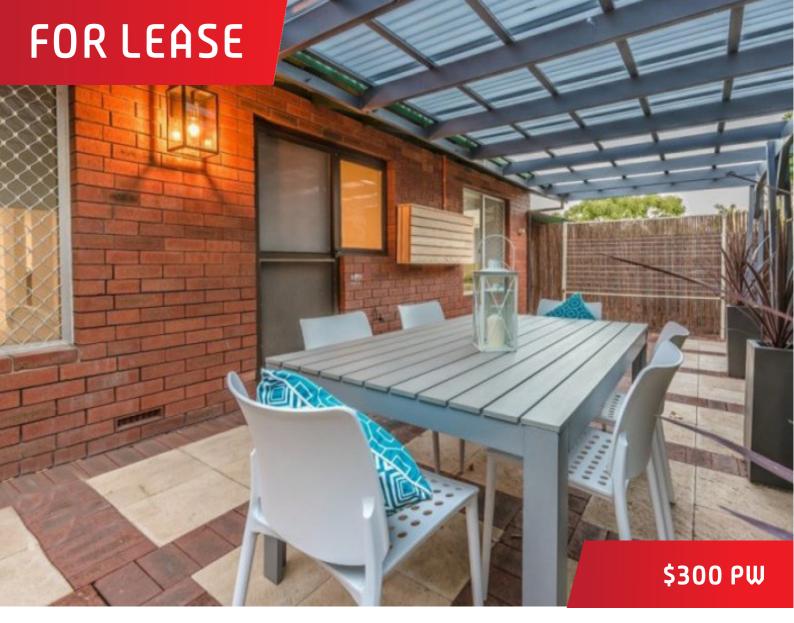

## 3X1 UNIT IN A GREAT LOCATION!!

WALKING DISTANCE TO SHOPS, BUS ROUTES, TRAIN AND ALL AMENITIES!

Beautifully presented 3 bedroom 1 bathroom villa in quiet complex. Open plan kitchen / spacious living area plus built in bar/study nook with a split system air con. The kitchen has ample kitchen bench space, freestanding electric hotplate and an abundance of cupboards. All bedrooms are spacious with built in robes. The master bedroom has a new split system air con getting installed. Enjoy your privacy in the back courtyard with patio area. Single garage with extra storage. FEATURES:

2 SPLIT SYSTEM AIR CONS SOLAR PANELS SINGLE GARAGE