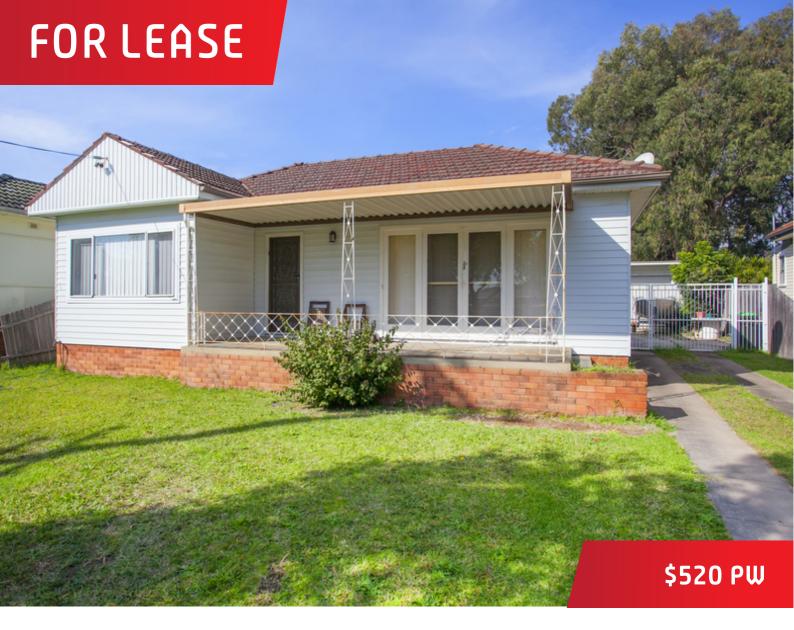

## 9 Banks Street, Padstow

## Prime Location

Set in a prime and extremely sought after position in central Padstow, near shops, cafes and express train station, this well presented home offers 3 spacious bedrooms, updated kitchen and bathroom, formal and informal living areas, a single garage and a large, level grassed yard. Attributes include:

- \* Three spacious bedrooms
- \* Updated kitchen and bathroom
- \* Formal and informal living areas
- \* Single garage
- \* Large, level grass yard
- \* Register your details below to be notified of the first open house and you will receive a text message when it is available to be viewed
- \*\* Applications will be available at the first open house, please do NOT