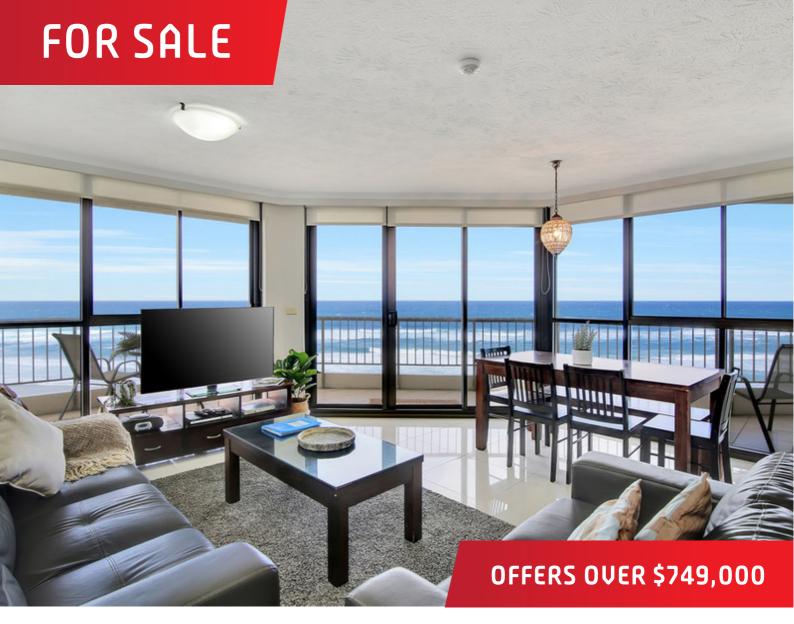

## 26/37 Albatross Avenue, Mermaid Beach

## PENTHOUSE STYLE APARTMENT - NOBBY BEACH

Absolute beachfront, with unbelievable views from Surfers Paradise to Coolangatta, even a view from the bathroom.

Awake to the sounds of the surf rolling in, or take your early morning shower looking out to sea contemplating your day ahead. The hub of this apartment is the well appointed kitchen that flows from the open plan living.

Our reluctant sellers are sorry to see this go, however plans do change in life so if your wanting a lifestyle property with income, then look no further than this beachfront apartment in the heart of Nobby Beach. Neat as a pin and with tremendous onsite managers.

## Features:

- Absolute beachfront Nobby Beach
- North-east facing top floor unit