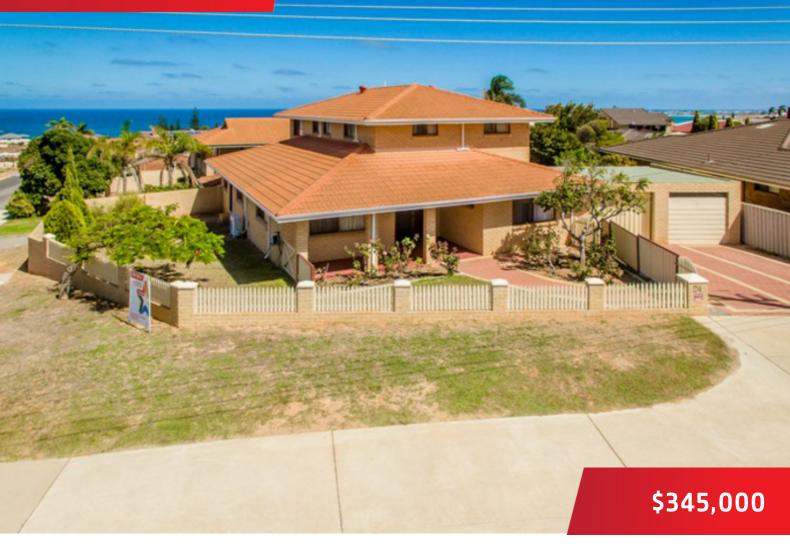

## 24 Norman Street, Mount Tarcoola

## 2 Storeys With Sea Views

Location is Key. Situated on a 786m2 corner block with 3 garages and access to the rear this imposing double brick and tile home has all the space you need for the growing family. With multiple living areas there is the opportunity for quiet times while the younger members of the family are zoned away. During meal times there is a centrally located kitchen down stairs where the family can gather round or for you to entertain guests.

There are ocean views from the upstairs area which include bedrooms, activity room and study.

Outside there is an entertaining deck and lawns and gardens are established.

This property is in one of Geraldtons most sought after locations and this is your opportunity to secure a family home at an affordable price.