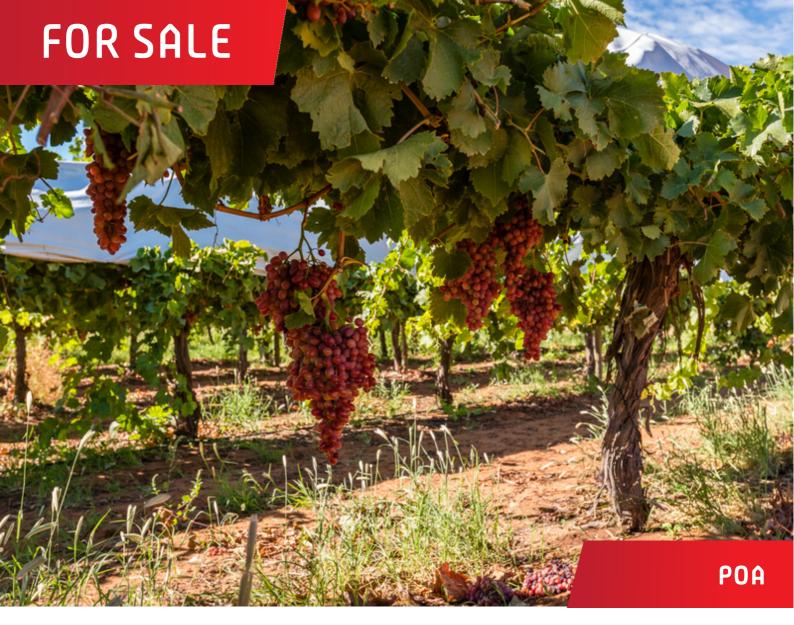

## First Class table grape property

40 acres - 26ac Crimson, 10ac Walnuts, 2ac Black S/less, 1ac Menindee's

50 Avocado trees, 80 Kalamata olive trees, 40 pallet cool room & pre cooler

Extensive plant & equip, shedding - including 33m x 18m workshop with coolrooms