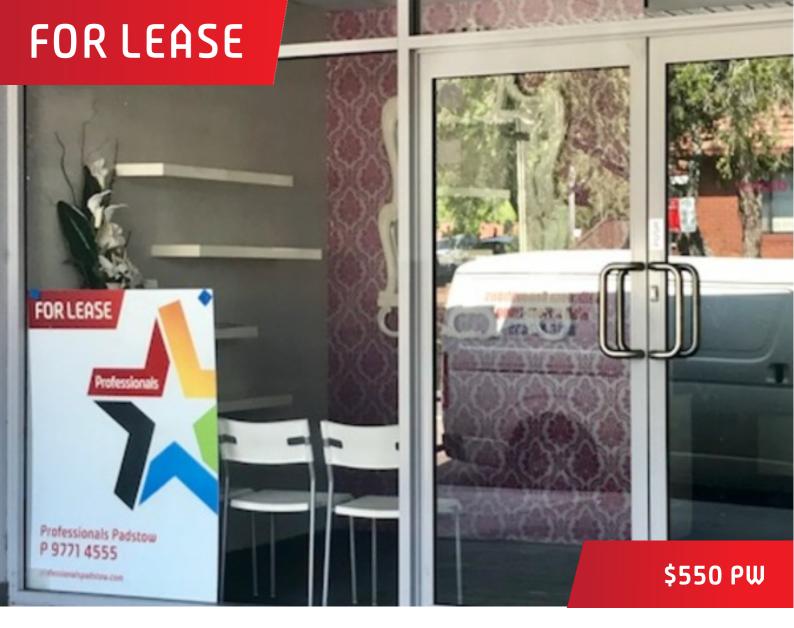

## Shop 1/20 Howard Road, Padstow

## COMMERCIAL PREMISES FOR LEASE IN PRIME

- •Professional Office premises situated in prime location at Padstow
- ·Walking distance to train Station, shopping centre, and schools
- Ducted Air conditioning
- •Alarm System
- Secured underground parking
- •Kitchen & Bathroom facilities
- •Area: 70m2

oundatio

- ·Favorable lease terms available
- •Rent: \$550 per week.

All information contained herein is gathered from sources we believe to be reliable. We cannot however guarantee its accuracy and interested parties should make and rely on their own enquiries. Print & marketing powered by iDashboard.com.au