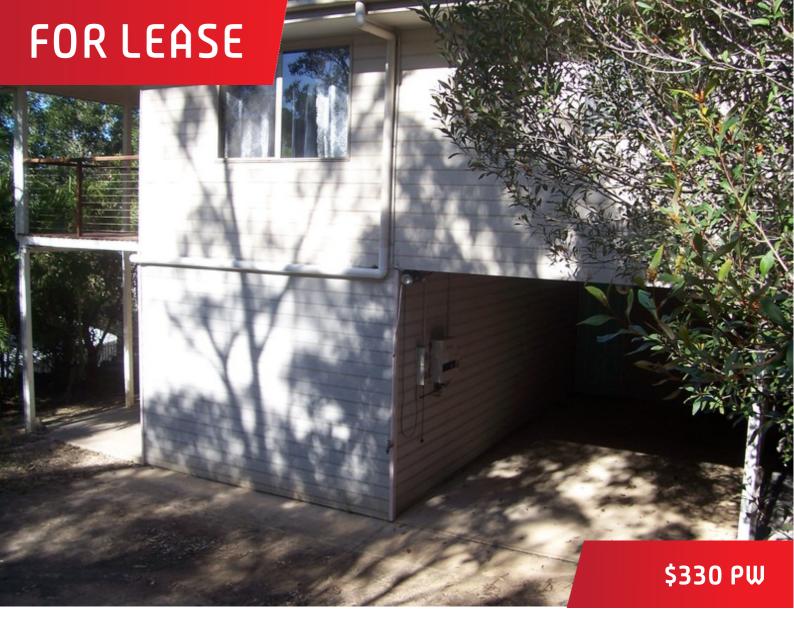

## Mothar Mountain

This highset home is situated on a 1636m2 rural block at Mothar Mountain. The home has been refreshed with some new paint internally and features 2 bedrooms upstairs (with builtins), open plan living area with fireplace and air conditioning. Deck. Downstairs has a new rumpus room plus 3rd bedroom and another bathroom. The home has a double lock up shed plus 2 carports. Private setting. Tank Water. Pets negotiable.