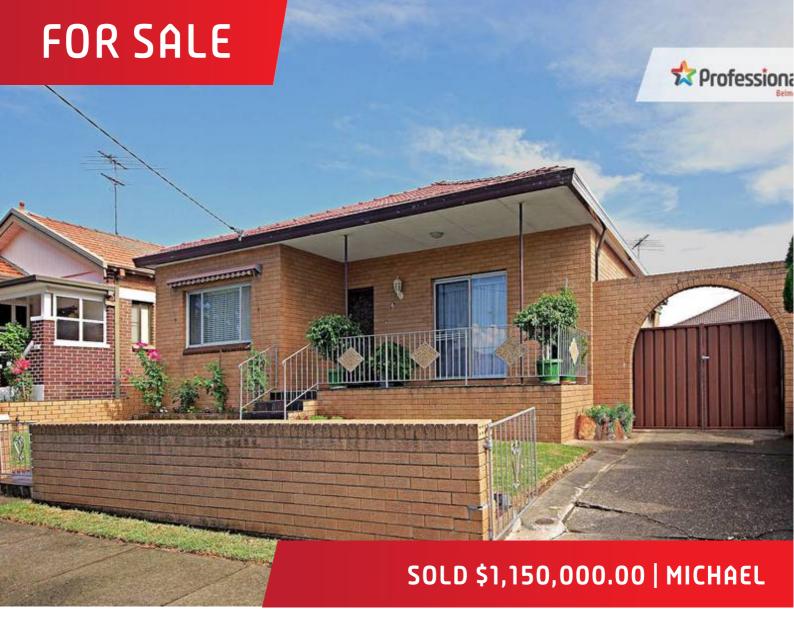

## 11 Waverley Street, Belmore

## THIS HOME AWAITS YOUR OWN PERSONAL TOUCH

Designed when family, living & dining was important. This home is a superb single level, full brick residence. You need to view this home from front to back.

- Formal lounge opens from entry hall
- Rear open plan family room flowing through to the dining room
- Classic 'mums' kitchen with wall oven, cooktop & breakfast bar
- Three Bedrooms
- Big laundry with extra cooking facilities
- High front balcony for lazy newspaper reads
- Secure, safe yard for children with 'L' shaped detached garage
- Extra wide side drive from front to rear with ample off street parking
- Superb location just 300m to shops & 470m to Belmore Station
- The land size is 527.8 sq.m approx