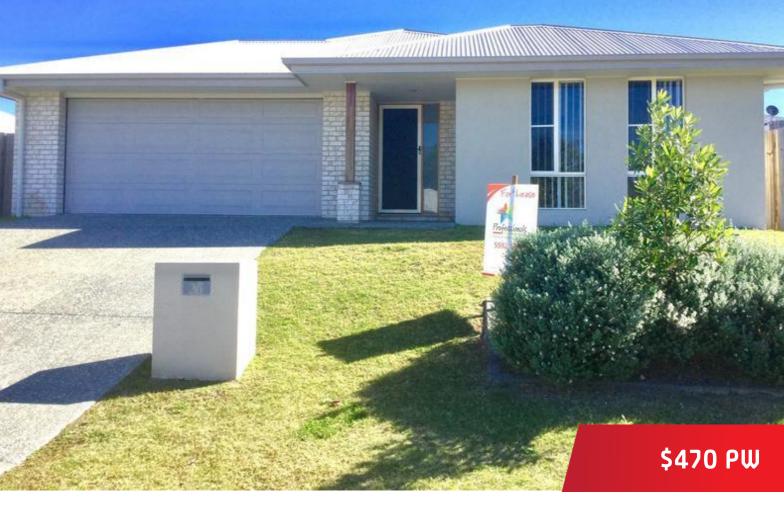

## 26 Alessandra Circuit, Coomera

### "BIG SKY ESTATE" 4 BEDROOM HOUSE - CENTRAL

Immaculate unfurnished 4 bedroom house located just minutes to schools, local shopping centre and public transport, modern kitchen with stainless steel appliances and dishwasher, open plan living areas with fully tiled dining area, air conditioning, large outdoor covered entertaining area, separate living area with carpet and fans, good sized bedrooms with fans and robes, security screens, master bedroom with ensuite and huge walk in robe, double remote lock up garage, good size yard. OUTSIDE PETS considered on application. Tenant to pay for water usage.

### HIGH POINTS

- \* Four bedrooms
- \* Ensuite to spacious main bedroom and huge walk in robe
- \* Formal lounge room