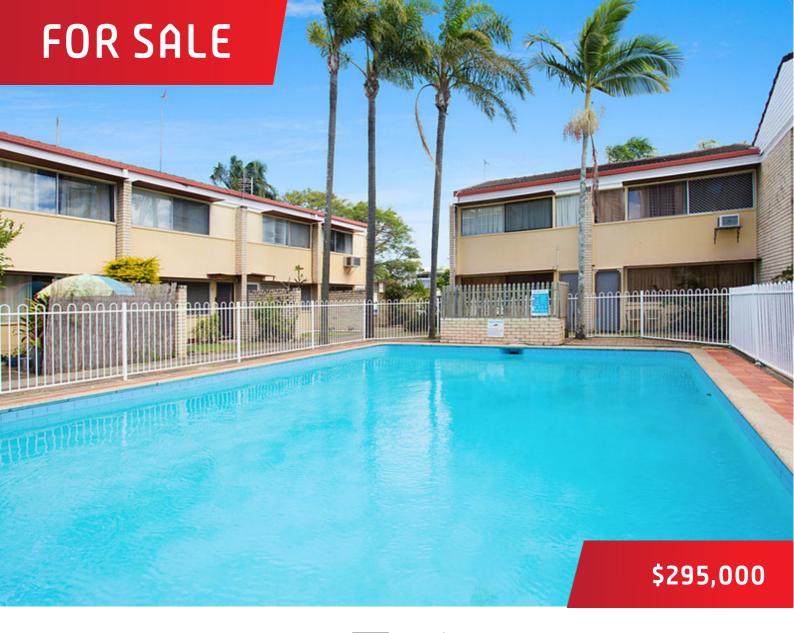

## 10/6 Stanhill Drive, Surfers Paradise

## A Rough Diamond That Needs A Polish

This is a little Gem of a property situated in the Surfer's Paradise precinct of the ever-changing face of Chevron Island.

This two-bedroom town house needs some love and would make a good reno project to flip in this rising Gold Coast market.

The interstate owners used this as their holiday weekender but now they have no use for this town house and have decided to sell and will look at all reasonable offer.

- 2 bedrooms, 1 bathroom
- Galley kitchen
- 1 car park
- North facing
- Low body corporate