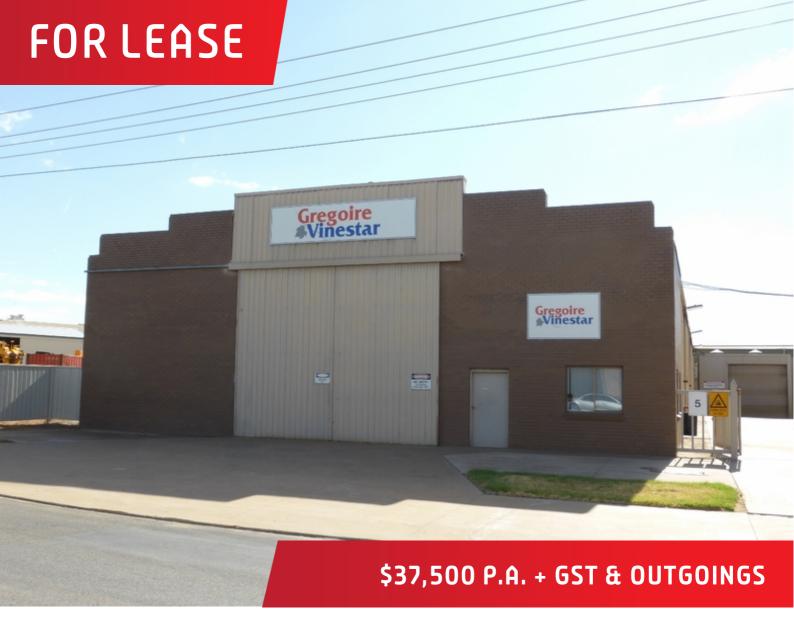

## Prime position warehousing - Approx. 1,192m2

- Three phase power and LED lighting

9a Byrne Court, Mildura

- Front and side high clearance roller door access
- Common shared hardstand vehicle access
- Air conditioned offices and Kitchenette
- Staff amenities including shower facility
- Council rates of approx. \$4,194 p.a. + GST
- Water rates of approx. \$735 p.a.
- Building Insurance of approx. \$2,705 p.a. + GST