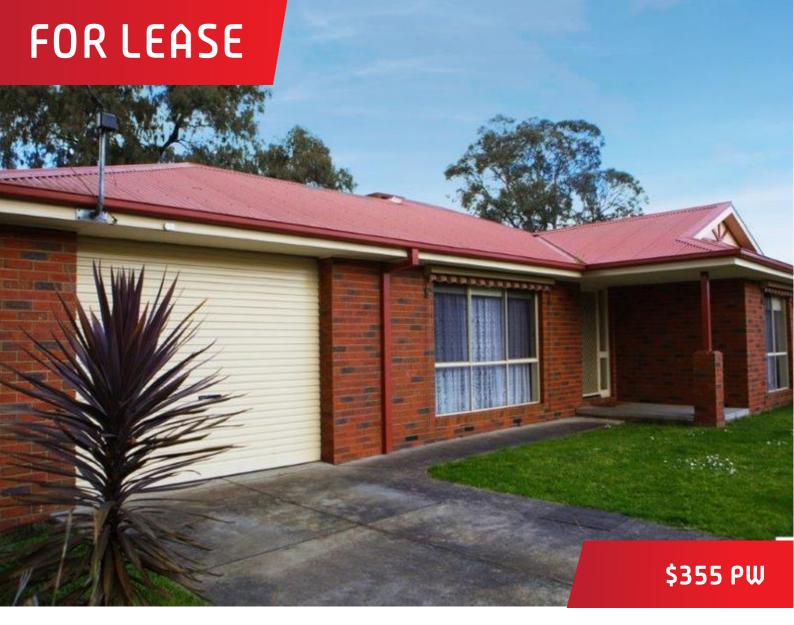

## 4 Tinaroo Grove, Lilydale

## BE IMPRESSED!!

This gorgeous two bedroom brick home offers lovely manicured low maintenance gardens and lawns. Rear covered deck area for outdoor living and split system air conditioning for the indoor summer living. Look forward to winter with ducted gas heating. Both bedrooms include built in wardrobes and the bathroom is perfectly presented and the functional kitchen includes dishwasher and is open to large living areas. With separate toilet and laundry all in a spacious impeccable presentation home, this property is ideal. Sorry No Pets. PHOTO ID is required for all inspections!