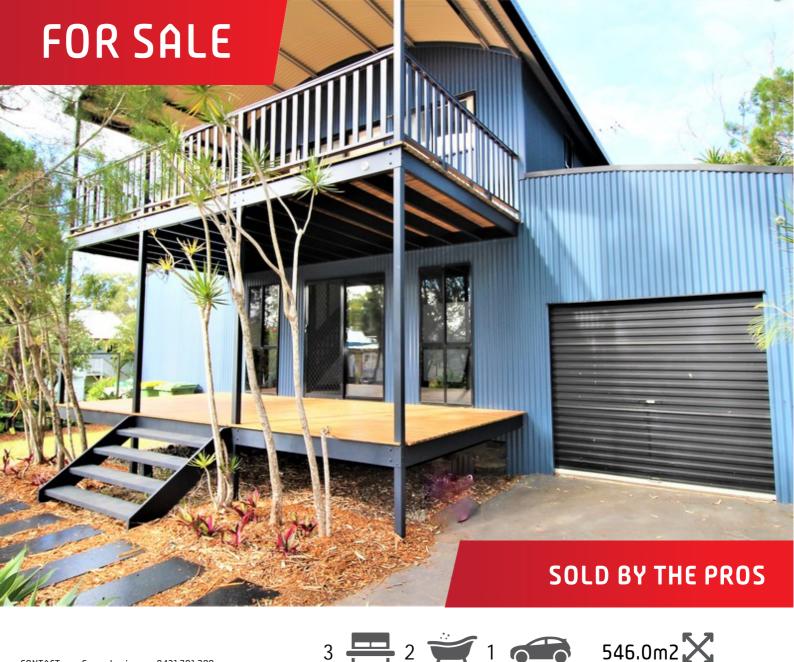

## 24 Barramundi Street, Macleay Island

## Lovely setting

Are you looking for a low maintenance, very stylish family home to move into, and you don't have to do a thing? That's exactly what this is! Recently had a makeover including in vogue floor coverings and fresh paint throughout. Add your own touch of colour to the large central all white bathroom that services the good-sized bedrooms with built-ins. You'll love the modern ensuite from the main with views to the newly landscaped and fenced rear gardens. All this adjoins an enormous family room for the teens entertainment (Foxtel connected). If all this has caught your attention, you should see the upper level with its open distinctive style, wow! A modern stainless-steel kitchen conveniently centred with spacious living and dining areas on both sides. The possibilities of using all this space is limitless. Imagine Xmas lunch at a 12-seater dining suite and then relaxing on the deck taking in the